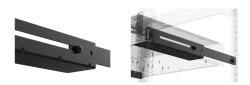

## Adjustable 19" I-rail set - 281 to 430 mm depth

An adjustable (281 to 430 mm depth) 19" L-rail set made of 1,5mm and 3mm thick cold rolled steel finished with a black structured powder coating. The in-depth adjustable L-rails provide extra support when mounting heavy equipment. Universally usable but especially suited to use in combination with OPR series.

Compatible 19" CAYMON racks:

GPRxx series HPR5xx series OPR3xxA series SPR6xx series WPR4xx series WPR6xx series