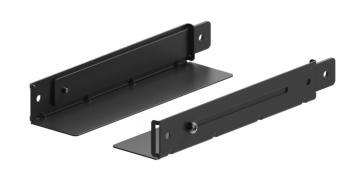

## Adjustable 19" I-rail set - 281 to 430 mm depth

An adjustable (281 to 430 mm depth) 19" L-rail set made of 1,5mm and 3mm thick cold rolled steel finished with a black structured powder coating. The in-depth adjustable L-rails provide extra support when mounting heavy equipment. Universally usable but especially suited to use in combination with OPR series.