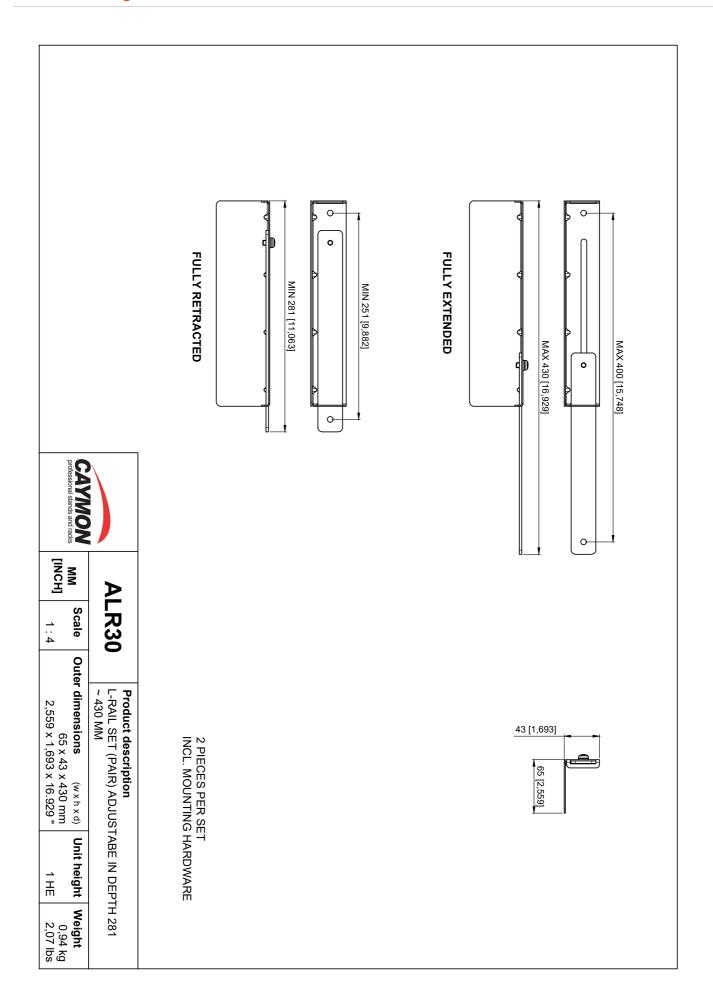

## Adjustable 19" I-rail set - 281 to 430 mm depth

An adjustable (281 to 430 mm depth) 19" L-rail set made of 1,5mm and 3mm thick cold rolled steel finished with a black structured powder coating. The in-depth adjustable L-rails provide extra support when mounting heavy equipment. Universally usable but especially suited to use in combination with OPR series.

## **Product Features:**

| Dimensions | $65 \times 43 \times 281$ - 430 mm (W x H x D) (Adjustable depth) |
|------------|-------------------------------------------------------------------|
| Weight     | 0.96 kg                                                           |